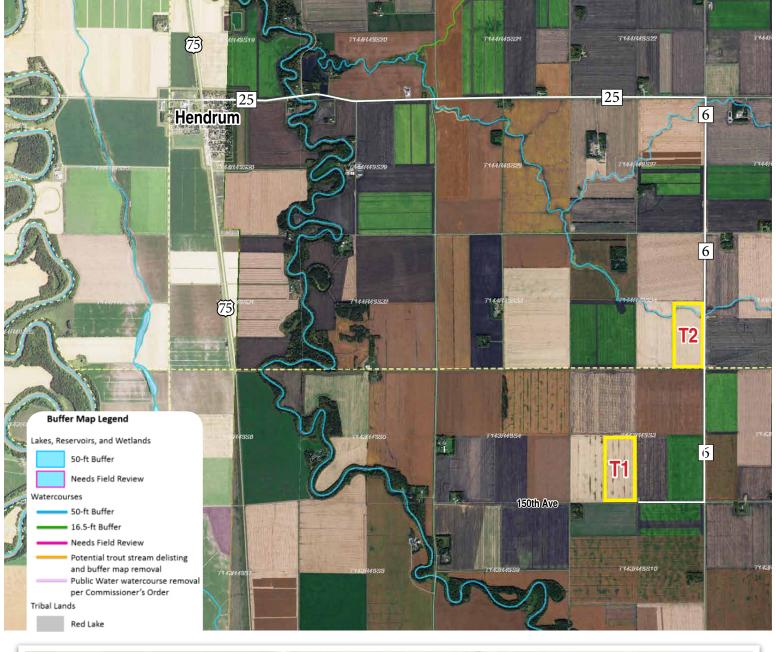

## Norman Co., MN

Lee & Hendrum Townships

Land Located: Southeast of Hendrum, MN Tract 2: 3-1/2 miles east on Co. Rd. 25, 1-1/2 miles south on Co. Rd. 6. Land on west side of road.

Tract 1: From the south end of Tract 2, continue south on Co. Rd. 6 for 1 mile. West 1/2 mile on 150th Ave.

| 25                                                               | HENDRUM                                                                                                                                                                                                                                                                                                                                                                                                                                                                                                                                                                                                                                                                                                                                                                                                                                                                                                                                                                                                                                                                                                                                                                                                                                                                                                                                                                                                                                                                                                                                                                                                                                                                                                                                                                                                                                                                                                                                                                                                                                                                                                                       | Sinet<br>Sinet                                                     | lom-<br>mer-<br>dahi<br>36                                                                  |                                                                             | Lo<br>Jos<br>80<br>80<br>Gut<br>etux<br>80                                 | Jay<br>Toum<br>dahl<br>Trust<br>etal 46<br>Gutl<br>etux<br>80                                      |                                                                                         |
|------------------------------------------------------------------|-------------------------------------------------------------------------------------------------------------------------------------------------------------------------------------------------------------------------------------------------------------------------------------------------------------------------------------------------------------------------------------------------------------------------------------------------------------------------------------------------------------------------------------------------------------------------------------------------------------------------------------------------------------------------------------------------------------------------------------------------------------------------------------------------------------------------------------------------------------------------------------------------------------------------------------------------------------------------------------------------------------------------------------------------------------------------------------------------------------------------------------------------------------------------------------------------------------------------------------------------------------------------------------------------------------------------------------------------------------------------------------------------------------------------------------------------------------------------------------------------------------------------------------------------------------------------------------------------------------------------------------------------------------------------------------------------------------------------------------------------------------------------------------------------------------------------------------------------------------------------------------------------------------------------------------------------------------------------------------------------------------------------------------------------------------------------------------------------------------------------------|--------------------------------------------------------------------|---------------------------------------------------------------------------------------------|-----------------------------------------------------------------------------|----------------------------------------------------------------------------|----------------------------------------------------------------------------------------------------|-----------------------------------------------------------------------------------------|
| 1<br>1<br>1<br>1<br>1<br>1<br>1<br>1<br>1                        | Antical and a second a | Richard<br>etal<br>334<br>29<br>Terry<br>Guttormson<br>etux<br>119 | Jay<br>Tommerdahl<br>Totust<br>etal<br>517<br>517<br>175                                    | 225<br>Helen<br>Berg<br>Trust<br>80                                         | Lorraine<br>Jossund<br>160<br>7<br>Janice<br>Janice                        | Mark<br>Maring<br>etux<br>160<br>Craig<br>Borgen<br>etux<br>80<br>AlRoy etux<br>Ambuchl 75<br>[1*] | Ario etal<br>Qualley 40<br>Perry<br>Ellingson 4<br>Ellingson 4<br>Lori<br>Borgen<br>160 |
| Charles<br>Ogard<br>etux<br>387                                  | Thomas 20<br>Guttormson<br>06<br>Charles<br>Ogard<br>etux<br>131<br>Charles<br>Ogard<br>Halverson<br>269<br>1<br>Terry<br>Guttormson<br>24<br>2<br>3<br>4                                                                                                                                                                                                                                                                                                                                                                                                                                                                                                                                                                                                                                                                                                                                                                                                                                                                                                                                                                                                                                                                                                                                                                                                                                                                                                                                                                                                                                                                                                                                                                                                                                                                                                                                                                                                                                                                                                                                                                     | 32<br>William<br>Tommerdahl<br>245                                 | Ihomas<br>Tommerdahl<br>545<br>160th AVE                                                    | Donald<br>Helen<br>Berg<br>Trust<br>142<br>Donald<br>Helland<br>etux<br>160 | Thomas<br>Fundas<br>Toomas<br>tao<br>tao<br>tao<br>tao<br>tao<br>tao<br>T2 | 1*<br>Mark<br>Hoff<br>97<br>Patricia<br>Borgen<br>192                                              | N<br>Si Timoth Hoff 20<br>Sar<br>Sar<br>Sar<br>Sar<br>Sar<br>Sar<br>Sar<br>Sar          |
| Terry<br>Guttor-<br>mson<br>etux 91<br>Steven<br>Jacobson<br>137 | Michael<br>Sterton<br>98<br>Franklin<br>Tisdle<br>Gary<br>Panlsrud                                                                                                                                                                                                                                                                                                                                                                                                                                                                                                                                                                                                                                                                                                                                                                                                                                                                                                                                                                                                                                                                                                                                                                                                                                                                                                                                                                                                                                                                                                                                                                                                                                                                                                                                                                                                                                                                                                                                                                                                                                                            | 160th AVE<br>Marjorie<br>Rustvold<br>etal<br>156                   | Donald<br>Helland<br>Trust<br>etux<br>156<br>K<br>William<br>Tomm-<br>erdahl<br>etux<br>155 | Markota<br>Farms<br>156                                                     | Janice<br>Tomm-<br>erdahl<br>157                                           | - Lanice<br>Tomm-<br>Borgen<br>118                                                                 | Jeff<br>Borgen<br>77<br>Arlen<br>Holm<br>80                                             |
| Wayne LOVE<br>Borgen LAKE<br>etal<br>252                         | 157<br>Paulsrud<br>307<br>Pauls<br>157<br>Pauls<br>Pauls<br>153<br>Jo Ann<br>Case 40<br>75                                                                                                                                                                                                                                                                                                                                                                                                                                                                                                                                                                                                                                                                                                                                                                                                                                                                                                                                                                                                                                                                                                                                                                                                                                                                                                                                                                                                                                                                                                                                                                                                                                                                                                                                                                                                                                                                                                                                                                                                                                    | will 2*                                                            | 1 Patricia<br>Borgen<br>300<br>150th AVE 2*                                                 | Thomas<br>Tomm-<br>so<br>80<br>80                                           | Paul<br>Houglum<br>80<br>Paul<br>Houglum<br>etux 80                        | Trust<br>Trust<br>103<br>103<br>103                                                                | Roger<br>Dyrdahl<br>etal<br>160                                                         |