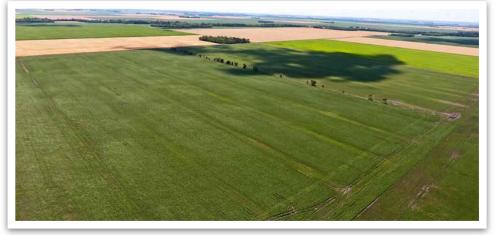

## Norman Co., MN

Lee & Hendrum Townships

Land Located: Southeast of Hendrum, MN Tract 2: 3-1/2 miles east on Co. Rd. 25, 1-1/2 miles south on Co. Rd. 6. Land on west side of road.

Tract 1: From the south end of Tract 2, continue south on Co. Rd. 6 for 1 mile. West 1/2 mile on 150th Ave.

This auction features 155± acres of productive Red River Valley farmland suitable for Sugar Beets and other major row crops. The two tracts have an overall productivity index of 94. This land could offer an investor solid returns, or be great productive acres to add to any farming operation.