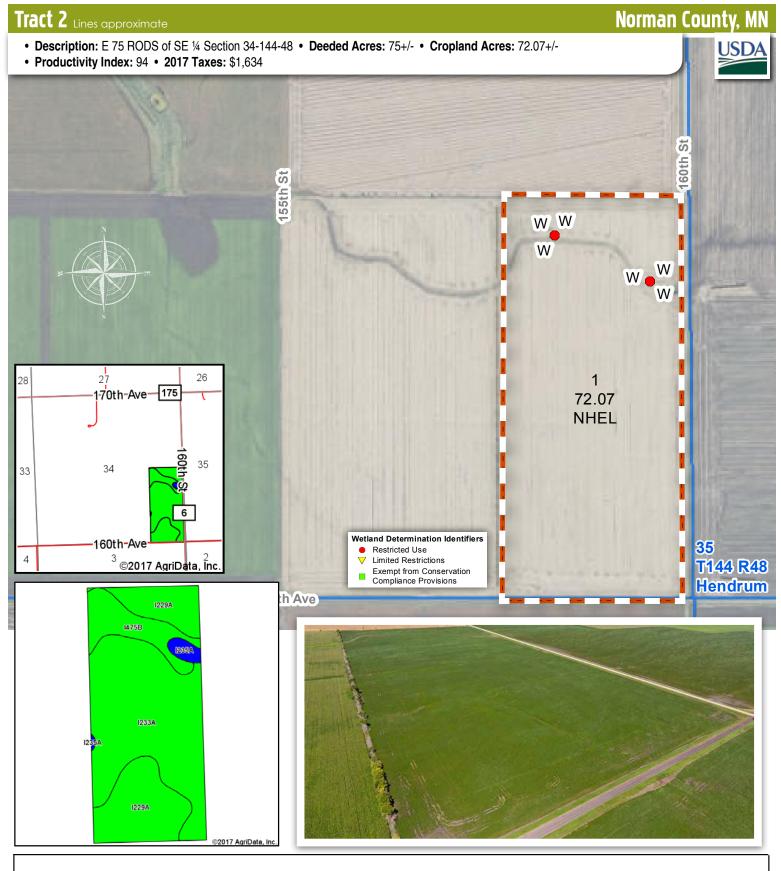

\*c: Using Capabilities Class Dominant Condition Aggregation Method. Soils data provided by USDA & NRCS.

| Area S | Area Symbol: MN107, Soil Area Version: 14             |       |                  |           |                  |                    |  |  |  |  |
|--------|-------------------------------------------------------|-------|------------------|-----------|------------------|--------------------|--|--|--|--|
| Code   | Soil Description                                      | Acres | Percent of field | PI Legend | Non-Irr Class *c | Productivity Index |  |  |  |  |
| 1233A  | Fargo silty clay loam, 0 to 1 percent slopes          | 39.52 | 54.8%            |           | llw              | 95                 |  |  |  |  |
| 1229A  | Fargo silty clay, 0 to 1 percent slopes               | 22.13 | 30.7%            |           | llw              | 94                 |  |  |  |  |
| l475B  | Sinai silty clay, levees, 0 to 6 percent slopes       | 8.84  | 12.3%            |           | lle              | 93                 |  |  |  |  |
| I235A  | Fargo silty clay, depressional, 0 to 1 percent slopes | 1.58  | 2.2%             |           | Illw             | 83                 |  |  |  |  |
|        |                                                       |       |                  |           | Weighted Average | 94.2               |  |  |  |  |