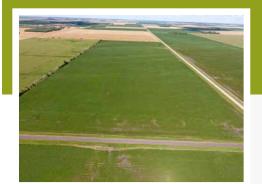

This auction features 155± acres of productive Red River Valley farmland suitable for Sugar Beets and other major row crops. The two tracts have an overall productivity index of 94. This land could offer an investor solid returns, or be great productive acres to add to any farming operation.