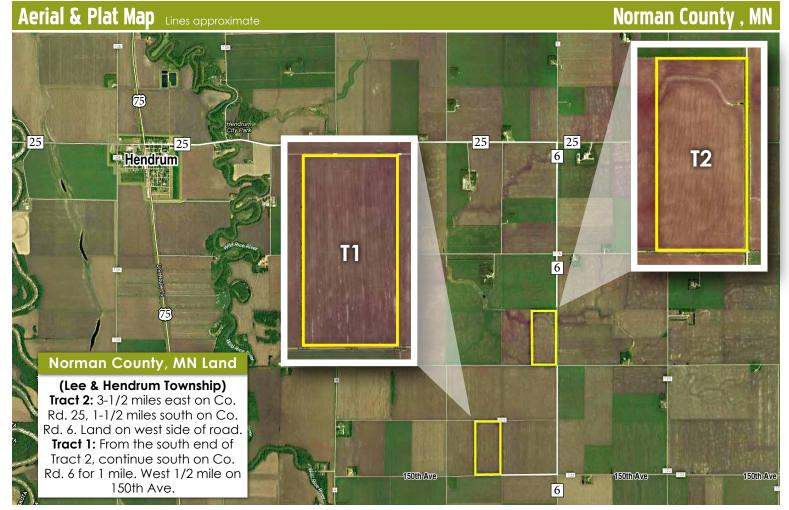

## Norman Co., MN

Lee & Hendrum Townships

Land Located: Southeast of Hendrum, MN Tract 2: 3-1/2 miles east on Co. Rd. 25, 1-1/2 miles south on Co. Rd. 6. Land on west side of road.

Tract 1: From the south end of Tract 2, continue south on Co. Rd. 6 for 1 mile. West 1/2 mile on 150th Ave.