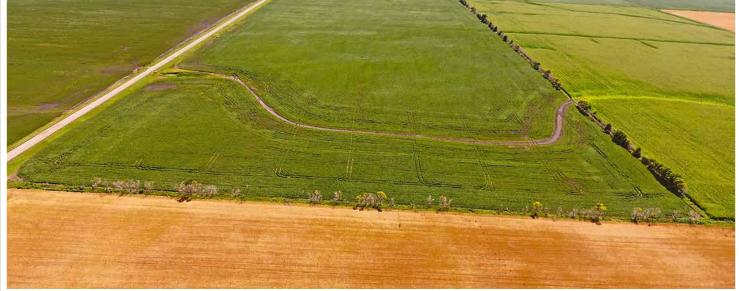

## Norman Co., MN

Lee & Hendrum Townships

Land Located: Southeast of Hendrum, MN Tract 2: 3-1/2 miles east on Co. Rd. 25, 1-1/2 miles south on Co. Rd. 6. Land on west side of road.

Tract 1: From the south end of Tract 2, continue south on Co. Rd. 6 for 1 mile. West 1/2 mile on 150th Ave.

This auction features 155± acres of productive Red River Valley farmland suitable for Sugar Beets and other major row crops. The two tracts have an overall productivity index of 94. This land could offer an investor solid returns, or be great productive acres to add to any farming operation.