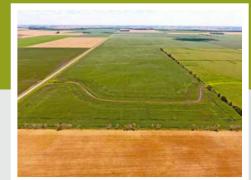

This auction features 155± acres of productive Red River Valley farmland suitable for Sugar Beets and other major row crops. The two tracts have an overall productivity index of 94. This land could offer an investor solid returns, or be great productive acres to add to any farming operation.