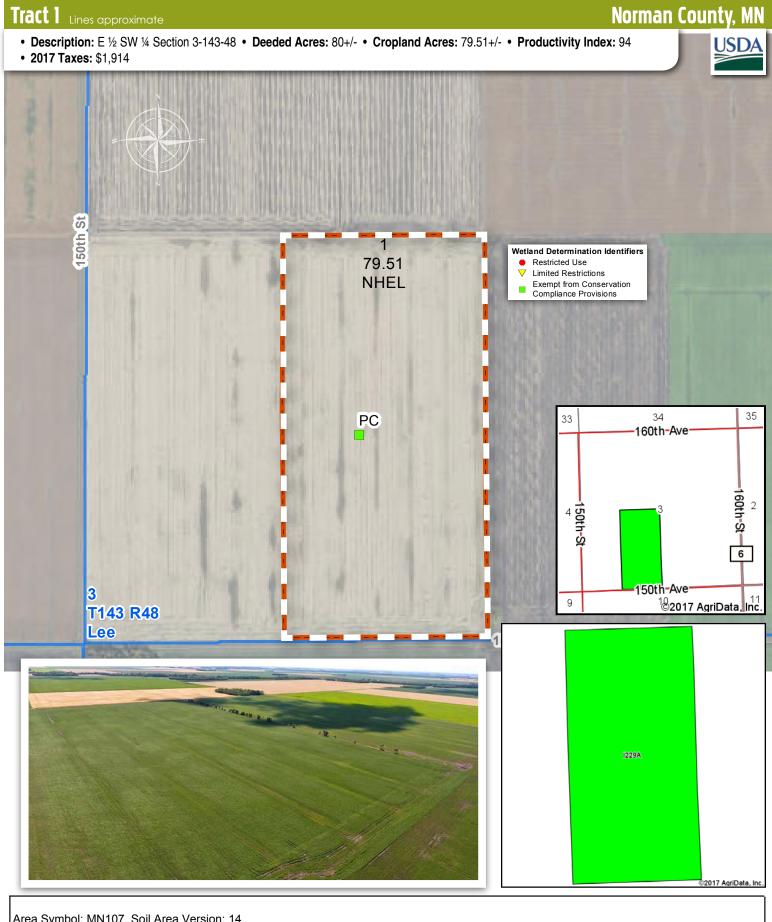

| Code  | Soil Description                        | Acres | Percent of field | PI Legend | Non-Irr Class *c | Productivity Index |
|-------|-----------------------------------------|-------|------------------|-----------|------------------|--------------------|
| 1229A | Fargo silty clay, 0 to 1 percent slopes | 79.51 | 100.0%           |           | llw              | 94                 |
|       |                                         |       |                  |           | Weighted Average | 94                 |