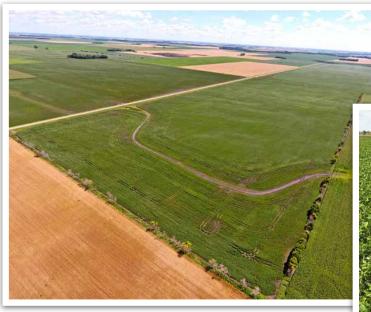

## Norman Co., MN

Lee & Hendrum Townships

Land Located: Southeast of Hendrum, MN Tract 2: 3-1/2 miles east on Co. Rd. 25, 1-1/2 miles south on Co. Rd. 6. Land on west side of road.

Tract 1: From the south end of Tract 2, continue south on Co. Rd. 6 for 1 mile. West 1/2 mile on 150th Ave.

This auction features 155± acres of productive Red River Valley farmland suitable for Sugar Beets and other major row crops. The two tracts have an overall productivity index of 94. This land could offer an investor solid returns, or be great productive acres to add to any farming operation.