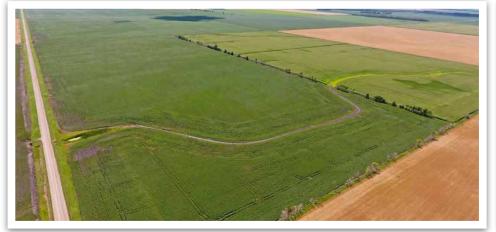

## Norman Co., MN

Lee & Hendrum Townships

Land Located: Southeast of Hendrum, MN Tract 2: 3-1/2 miles east on Co. Rd. 25, 1-1/2 miles south on Co. Rd. 6. Land on west side of road.

Tract 1: From the south end of Tract 2, continue south on Co. Rd. 6 for 1 mile. West 1/2 mile on 150th Ave.

This auction features 155± acres of productive Red River Valley farmland suitable for Sugar Beets and other major row crops. The two tracts have an overall productivity index of 94. This land could offer an investor solid returns, or be great productive acres to add to any farming operation.